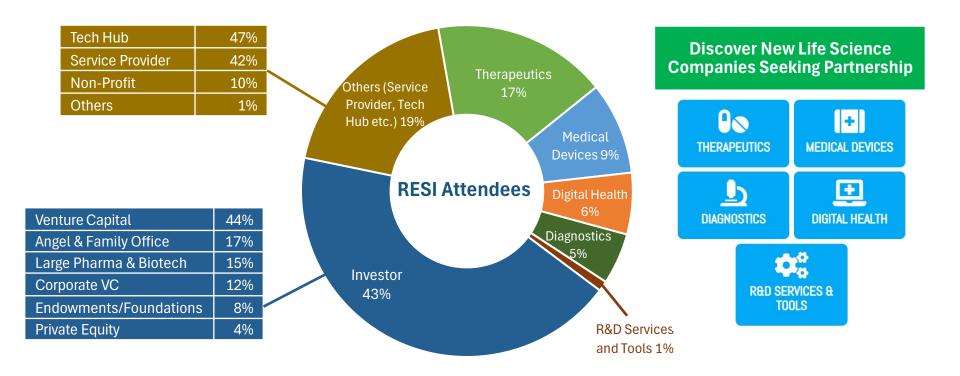

## **RESI OVERVIEW**

Investor Panel & Workshop

Pitch Session

Virtual Partnering

We expect **250+ early-stage life science innovators** and **250+ early-stage life science investors** to participate in RESI Europe 2024.